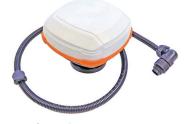

### **COMPONENTS**:

Inspe

4.8 km/h

- 🔷 Bluetooth® module
- HAMM Compaction Meter/HAMM Compaction Meter VIO/HAMM Compaction Meter (split drum)
- HAMM Temperature Meter
- Speedometer
- Frequency display
- Back-up alarm (H CompactLine, HC CompactLine)
- Options: USB charging port, bracket for tablet or smartphone including
  USB charging port for cab or ROPS, Smart Receiver connector, Smart Receiver

#### AVAILABLE (OPTION) AND CAN BE RETROFITTED ON:

Smart Receiver