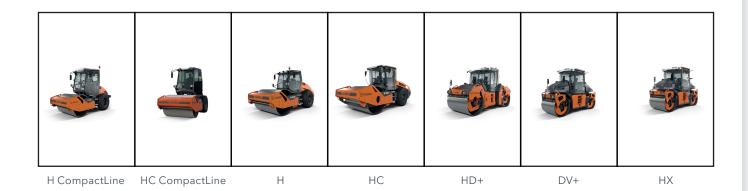

# **SMART DOC**

W HAMM

- Free Android app for GPS-based documenting and selfmonitoring of the compaction process in asphalt construction and earthworks
- Available and can be retrofitted on the H CompactLine, HC CompactLine, H, HC, HD+, DV+ and HX series
- 🔷 Download: Google Play Store