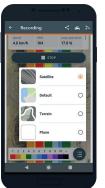

## **FUNCTIONS:**

HC 180i

- Create projects as a construction section with layers and materials
- Connect to the machine via Bluetooth<sup>®</sup> Low Energy (CAN bus)
- Specify target values for rigidity, temperature and passes
- Live visualisation of compaction parameters
- ◇ Create and send a GPS-based PDF compaction report
- Simple data analysis and visualisation of changes in compaction values
- Suitable for smartphones and tablets (Android)
- ♦ GPS is scalable

# PARAMETERS FOR EACH COMPACTION LANE:

- $\diamond$  Number of compaction passes
- 🔷 Speed

Recording

4.8 km/h

104

- HMV compaction value
- $\bigcirc$  Change in the compaction values
- Number of jump operations
- $\bigcirc$  Frequency and amplitude
- Temperature (asphalt)
- Vibration on/off
- Oirection of travel