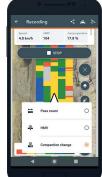

## **FUNCTIONS:**

HC 180i

- Create projects as a construction section with layers and materials
- Connect to the machine via Bluetooth<sup>®</sup> Low Energy (CAN bus)
- Specify target values for rigidity, temperature and passes
- Live visualisation of compaction parameters
- ◇ Create and send a GPS-based PDF compaction report
- Simple data analysis and visualisation of changes in compaction values
- Suitable for smartphones and tablets (Android)
- ♦ GPS is scalable

# PARAMETERS FOR EACH COMPACTION LANE:

- $\diamond$  Number of compaction passes
- 🔷 Speed

Recording

4.8 km/h

104

- HMV compaction value
- $\bigcirc$  Change in the compaction values
- Number of jump operations
- $\bigcirc$  Frequency and amplitude
- Temperature (asphalt)
- Vibration on/off
- Oirection of travel