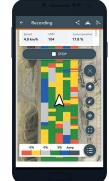

# PARAMETERS FOR EACH COMPACTION LANE:

- $\diamond$  Number of compaction passes
- 🔷 Speed

Recording

4.8 km/h

104

- HMV compaction value
- $\bigcirc$  Change in the compaction values
- Number of jump operations
- $\bigcirc$  Frequency and amplitude
- Temperature (asphalt)
- Vibration on/off
- Oirection of travel