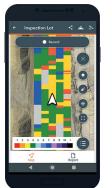

### **COMPONENTS**:

Inspe

4.8 km/h

- 🔷 Bluetooth® module
- HAMM Compaction Meter/HAMM Compaction Meter VIO/HAMM Compaction Meter (split drum)
- HAMM Temperature Meter
- Speedometer
- Frequency display
- Back-up alarm (H CompactLine, HC CompactLine)
- Options: USB charging port, bracket for tablet or smartphone including
  USB charging port for cab or ROPS, Smart Receiver connector, Smart Receiver