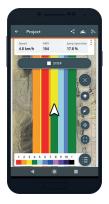

# PARAMETERS FOR EACH COMPACTION LANE:

- $\diamond$  Number of compaction passes
- 🔷 Speed

Recording

4.8 km/h

104

- HMV compaction value
- $\bigcirc$  Change in the compaction values
- Number of jump operations
- $\bigcirc$  Frequency and amplitude
- Temperature (asphalt)
- Vibration on/off
- Oirection of travel