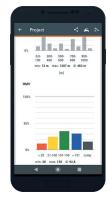

## **FUNCTIONS:**

HC 180i

- Create projects as a construction section with layers and materials
- Connect to the machine via Bluetooth<sup>®</sup> Low Energy (CAN bus)
- Specify target values for rigidity, temperature and passes
- Live visualisation of compaction parameters
- ◇ Create and send a GPS-based PDF compaction report
- Simple data analysis and visualisation of changes in compaction values
- Suitable for smartphones and tablets (Android)
- ♦ GPS is scalable

# PARAMETERS FOR EACH COMPACTION LANE:

- $\diamond$  Number of compaction passes
- 🔷 Speed

Recording

4.8 km/h

104

- HMV compaction value
- $\bigcirc$  Change in the compaction values
- Number of jump operations
- $\bigcirc$  Frequency and amplitude
- Temperature (asphalt)
- Vibration on/off
- Oirection of travel