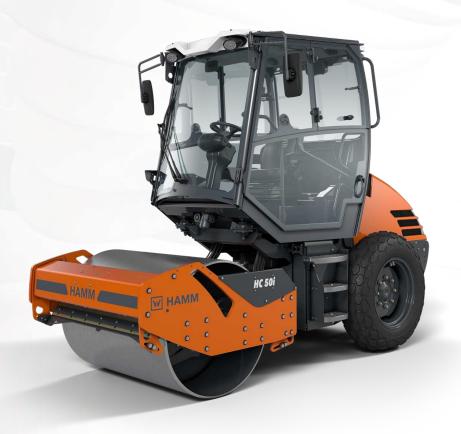

# **HC 50i**

Compactors Series HC CompactLine

ompactor with smooth drum

H287

## **HIGHLIGHTS**

- > 3-point articulation for outstanding traction and off-road mobility
- > Simple, intuitive and language-neutral operation
- > Compact dimensions
- > Excellent view of the machine and the construction site
- > High climbing ability

HC 50i | **TECHNICAL DATA** 