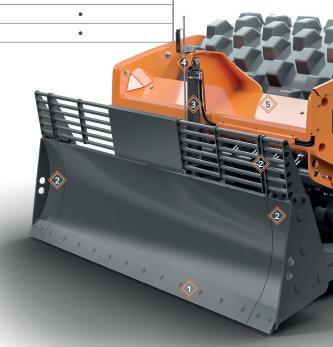

## **OVERVIEW:**

- Robust version
- Precision control of the blade (raising and lowering) thanks to proportional valve
- Sliding shoes prevent the blade from becoming embedded in the ground
- Application: Landfill work, trench construction and light earthworks, distributing and stripping and/or compacting loose debris; often in combination with a padfoot drum and the C model (more traction and tightening torque)
- Minimises the use of or replaces a bulldozer for filling work
- (1) Exchangeable wear edge
- Extendible blade surface: Attachment grille, extension
- Hydraulic cylinder in central position to protect against material deposits
- Position indicator: Visualisation of the position of the dozer blade in relation to the substrate
- 5> High-visibility cross-member enables a clear view of the area in front of the dozer blade and of the dozer blade itself